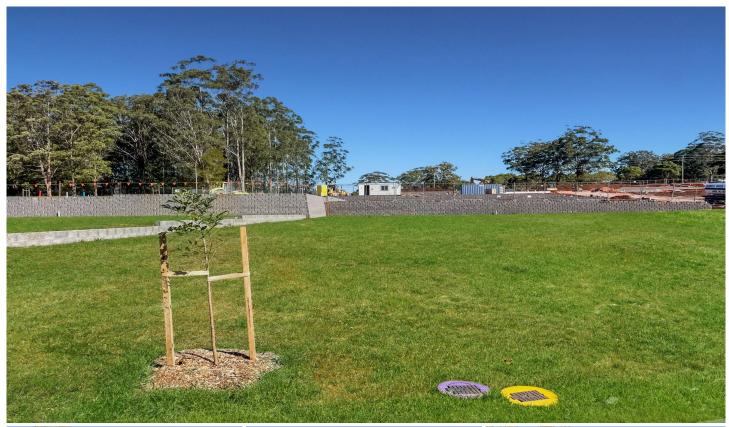

## 13 Lewin Circuit Port Macquarie NSW

Discover the perfect canvas for your dream home in the heart of the highly sought-after Innes Park Estate. This exceptional block of land, spanning 598.8 m2, boasts an ideal North-facing orientation, ensuring abundant natural light and warmth throughout the day.

- A generous 598.8 m2, providing ample space for your dream home and outdoor living
- North-facing, harnessing the sun's energy for a bright and inviting living space
- Ready and Registered, enabling a swift commencement