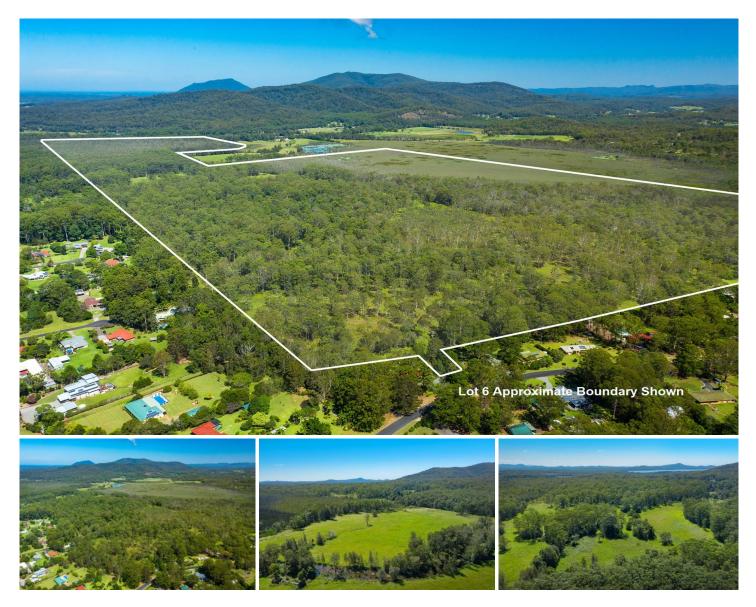

## **Mountain View Drive Kew NSW**

A rare find is this large property located on the eastern side of the Pacific Motorway, located on the beautiful Mid North Coast ideally between the Camden Haven and the Hastings River.

The Port Macquarie Local Government Area has seen rapid growth in Thrumster, Lake Cathie, Dunbogan and Wauchope and with limited large parcels remaining will see strong interest in this property.

Currently zoned RU1 Primary Production with pockets of C2 Environmental Conservation provides the new owner with a range of options. Development Approval for a 4-lot rural subdivision is in place with the balance of the property able to be sold as one or additional rural lots subject to approvals.

Access to the property is from Mountain View Road Kew or Ivers Road, services including water, electricity and NBN are available at Mountain View Road.

| Price     | : \$6,500,000                                                                                       |
|-----------|-----------------------------------------------------------------------------------------------------|
| Land Size | : 334 ha                                                                                            |
| View      | : https://www.jandsrealestate.com.au/sale/ns<br>w/mid-north-coast/kew/residential/rural/7545<br>986 |