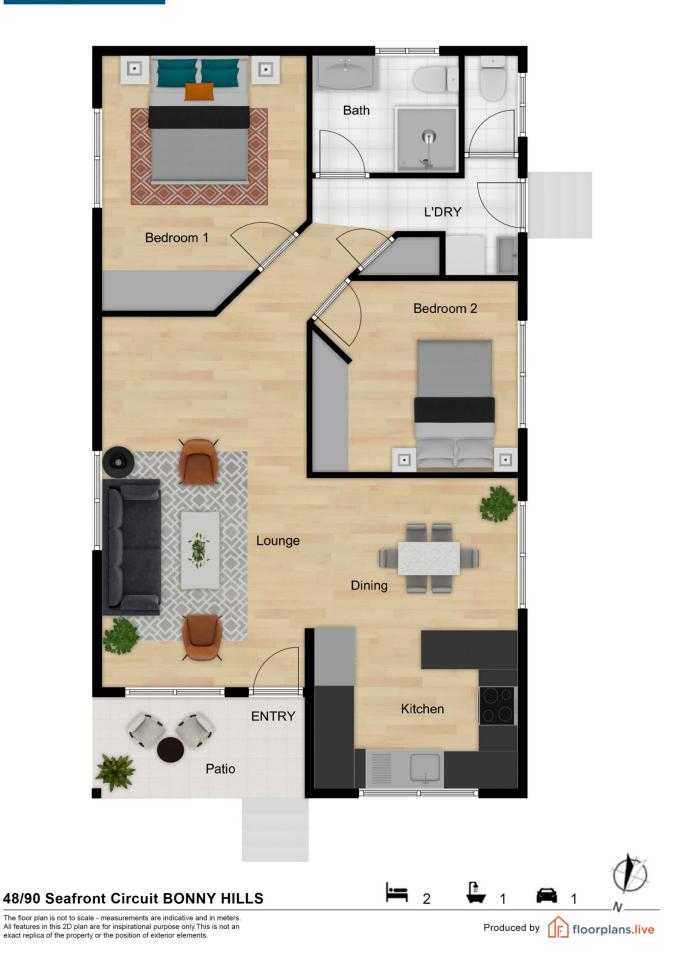

Featuring quality finishes, raked ceilings and open plan living in the kitchen, dining, and living areas, allowing plenty of sunlight with the home's eastern aspect.

With laminate plank throughout the lining and carpeted bedrooms, both rooms complete with built-in robe.

- 2 generous sized bedrooms with BIR, main bedroom with access to bathroom

**Price :** \$ 395,000

View : https://www.jandsrealestate.com.au/sale/nsw/mid -north-coast/bonny-hills/residential/house/760061 8