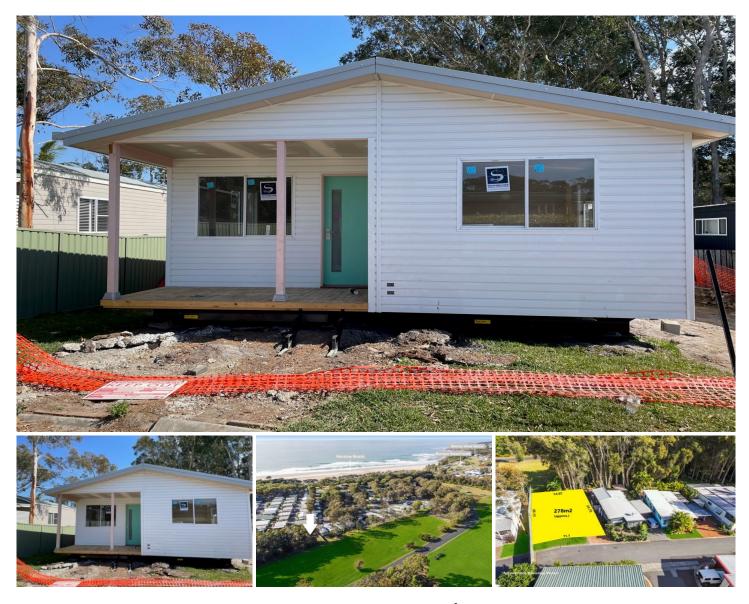

## 48/90 Seafront Circuit Bonny Hills NSW

New home just delivered, completion over the coming weeks.

A brand new 2-bedroom home situated in Bonny Hills over 50's Residential Village is a blank canvas and ready for you to make it your own.

Featuring quality finishes, raked ceilings and open plan living in the kitchen, dining, and living areas, allowing plenty of sunlight with the home's eastern aspect.

With laminate plank throughout the lining and carpeted bedrooms, both rooms complete with built-in robe.

Conveniently located just 200m from Rainbow Beach or a short 800m stroll to Bonny Hills Garden Centre & Café.

- Open floor plan with eastern aspect allowing plenty of natural light

- Modern designed kitchen with subway tiled splashback & induction stovetop