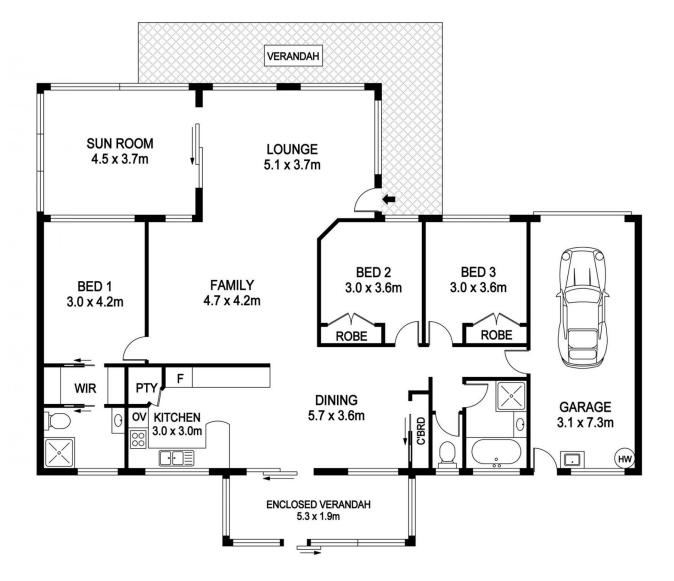

## 91 Panorama Drive, Bonny Hills

DISCLAIMER

PLANS SHOWN ARE FOR MARKETING PURPOSES ONLY, ALL DIMENSIONS ARE APPROXIMATE AND NOT TO SCALE. THEY ARE SUBJECT TO ERRORS AND INACCURACIES AND NO LIABILITY WILL BE ACCEPTED. INTERESTED PARTIES SHOULD MAKE THEIR OWN INQUIRES.

INTERNAL: 177.1m<sup>2</sup>