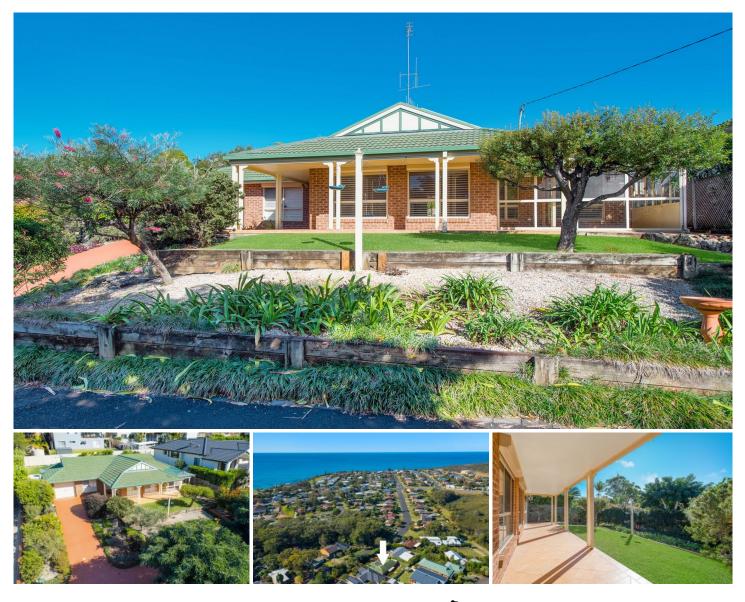

## 91 Panorama Drive Bonny Hills NSW

Enjoying a private position this beautifully presented residence offers the most for an easy lifestyle.

Step inside and be captivated by this home with level floorplan, three-bedrooms, two-bathrooms, a good-sized kitchen with adjacent meals area and plenty of storage. Conveniently designed throughout, the neutral interiors of the generous size living space are bathed in natural light and connect to an enclosed sunroom that overlooks a north/eastern aspect and the garden surrounds.

The main bedroom features a walk-through robe to ensuite bathroom, while the main bathroom and separate toilet serves the two additional bedrooms, each with built-in robes. Complete with ducted air-conditioning, an enclosed patio, established gardens with 2 sheds, spacious and fully fenced yard at the rear, large single remote garage and off-street caravan or boat parking options this property has everything to offer.

Located just 650m from the Bartlett Beach & Reserve and easy access to shops, café and Medical Centre, this property presents an exceptional opportunity for a comfortable and convenient lifestyle.

This spacious three-bedroom home is ready to move in and will appeal to a broad range of buyers including families,