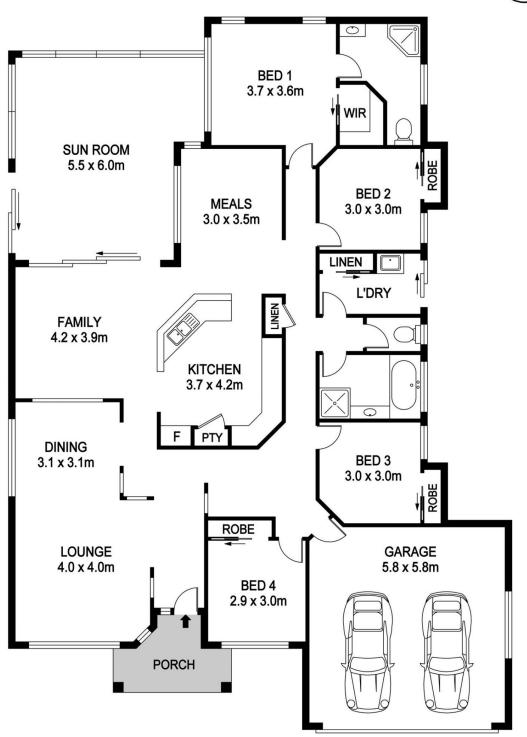

The floor plan features open plan kitchen, dining and living area with the option to bring the outside in with an enclosed entertainment area overlooking the rear yard and pool. This is the perfect space for indoor/outdoor dining and relaxing with family and friends.

The main bedroom looks over the garden surrounds and pool, it also includes ensuite, and substantial built-in-robe. The three remaining bedrooms include built-in robes, two include ceiling fans. The main bathroom is centrally located