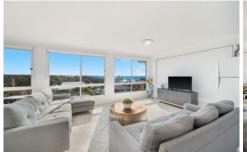

The thoughtful planned design over two levels, ensures ample space for the whole family to spread out. The entry level features an open plan, light filled kitchen, living and dining area, where you can enjoy your morning coffee overlooking Rainbow Beach. This level also has two bedrooms, both bedrooms with built in robes and ceiling fans, ideal for a teenage retreat or separate guest accommodation. Both bedrooms serviced by the spacious main bathroom.

The upper level offers a fresh and breezy open space with magnificent ocean views, a well-appointed kitchen with dishwasher and electric oven and a further two bedrooms with built in robes, both serviced by the main bathroom.