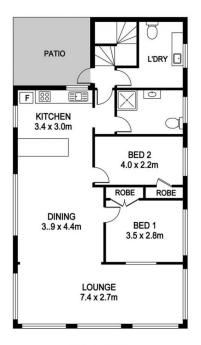

The thoughtful planned design over two levels, ensures ample space for the whole family to spread out. The entry level features an open plan, light filled kitchen, living and dining area, where you can enjoy your morning coffee overlooking Rainbow Beach. This level also has two bedrooms, both bedrooms with built in robes and ceiling fans, ideal for a teenage retreat or separate guest accommodation. Both bedrooms serviced by the spacious main bathroom.

## 4 🗀 2 📛 2 👄

**Price** : \$ 1,050,000 **Land Size** : 202.3 sqm

View : https://www.jandsrealestate.com.au/sale/ns

w/mid-north-coast/bonny-hills/residential/ho

use/7721646

Jon Slater 02 6586 3333

**GROUND FLOOR** 