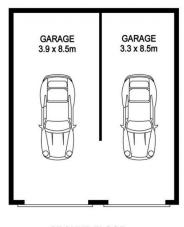

## 4 🗀 2 📛 2 👄

**Price** : \$ 1,050,000 **Land Size** : 202.3 sqm

View : https://www.jandsrealestate.com.au/sale/ns

w/mid-north-coast/bonny-hills/residential/ho

use/7721646

Jon Slater 02 6586 3333

**GROUND FLOOR** 