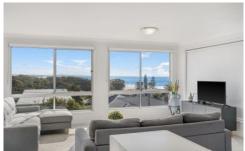

The thoughtful planned design over two levels, ensures ample space for the whole family to spread out. The entry level features an open plan, light filled kitchen, living and dining area, where you can enjoy your morning coffee overlooking Rainbow Beach. This level also has two bedrooms, both bedrooms with built in robes and ceiling fans, ideal for a teenage retreat or separate guest accommodation. Both bedrooms serviced by the spacious main bathroom.

The upper level offers a fresh and breezy open space with magnificent ocean views, a well-appointed kitchen with dishwasher and electric oven and a further two bedrooms with built in robes, both serviced by the main bathroom.