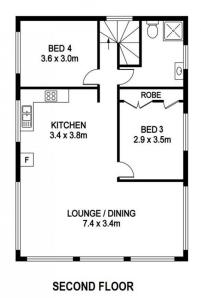

The upper level offers a fresh and breezy open space with magnificent ocean views, a well-appointed kitchen with dishwasher and electric oven and a further two bedrooms with built in robes, both serviced by the main bathroom.

FIRST FLOOR

FIRST FL : 79.2m<sup>2</sup> SECOND FL : 91.9m<sup>2</sup>