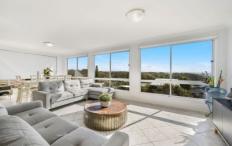

The thoughtful planned design over two levels, ensures ample space for the whole family to spread out. The entry level features an open plan, light filled kitchen, living and dining area, where you can enjoy your morning coffee overlooking Rainbow Beach. This level also has two bedrooms, both bedrooms with built in robes and ceiling fans, ideal for a teenage retreat or separate guest accommodation. Both bedrooms serviced by the spacious main bathroom.

The upper level offers a fresh and breezy open space with magnificent ocean views, a well-appointed kitchen with dishwasher and electric oven and a further two bedrooms with built in robes, both serviced by the main bathroom.