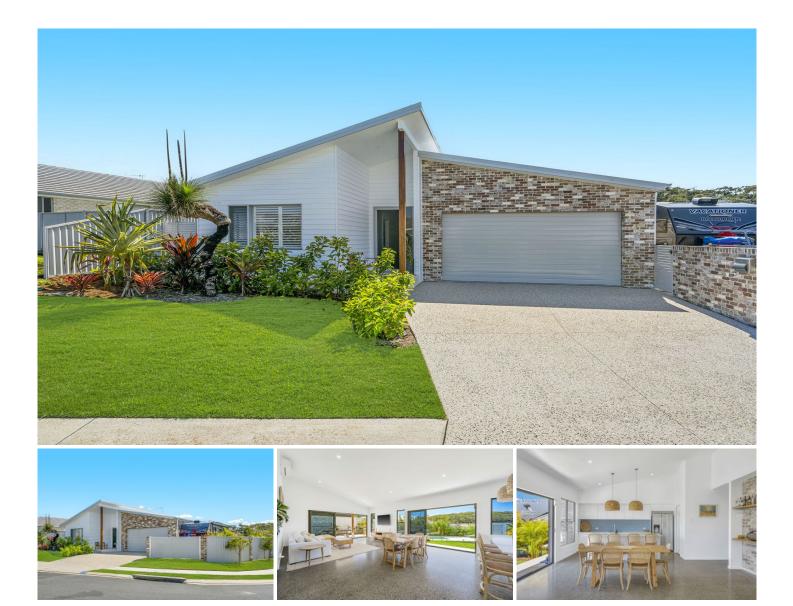

## **5 Borrowdale Avenue Dunbogan NSW**

An impeccable blend of style, space and design unite in this contemporary family abode. Nestled in a quiet street, this home is perfect for the buyer that appreciates the value of quality. Premium fixtures and finishes, with organic coastal tones and elements are bought together to form a sophisticated and down-to-earth home for easy living.

Enjoying coastal breezes, the seamless flow from the kitchen, dining and living space to the outdoor alfresco area and stunning pool creates the perfect setting for entertaining guests and enjoying quality family time.

Accommodation consists of four generous bedrooms, the main bedroom allows for privacy, located at the front of the home, featuring substantial walk-in wardrobe and ensuite bathroom. The remaining bedrooms are serviced by main bathroom with freestanding bath, a third toilet located in the laundry for your convenience.

Additional features include side access with plenty of space for the caravan, trailer or boat, hot water outdoor shower, perfect for coming straight off the beach and fibre to the building NBN connection, for those wanting to work from home.

Perched just 500m from the sand and surf of Dunbogan's South Beach, with all the hard work done, simply move