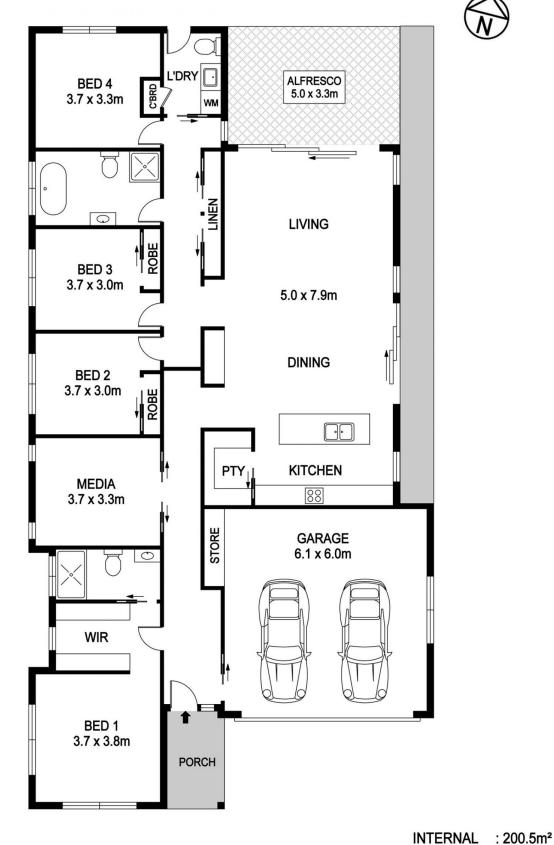

## 5 Borrowdale Avenue, Dunbogan

DISCLAIMER: PLANS SHOWN ARE FOR MARKETING PURPOSES ONLY, ALL DIMENSIONS ARE APPROXIMATE AND NOT TO SCALE. THEY ARE SUBJECT TO ERRORS AND INACCURACIES AND NO LIABILITY WILL BE ACCEPTED. INTERESTED PARTIES SHOULD MAKE THEIR OWN INQUIRES.

ALFRESCO : 16.5m<sup>2</sup>