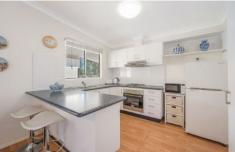

This neatly presented home is situated on a corner block and offers a north facing aspect, allowing for plenty of natural light and sunshine throughout the day.

A spacious, well-appointed kitchen with gas cooktop, laminate benchtop, and plenty of storage. The home offers open plan dining and living area with air conditioning and ceiling fan for year-round comfort. The laundry is internal and located off the kitchen.