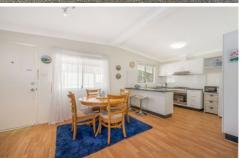

This neatly presented home is situated on a corner block and offers a north facing aspect, allowing for plenty of natural light and sunshine throughout the day.

A spacious, well-appointed kitchen with gas cooktop, laminate benchtop, and plenty of storage. The home offers open plan dining and living area with air conditioning and ceiling fan for year-round comfort. The laundry is internal and located off the kitchen.