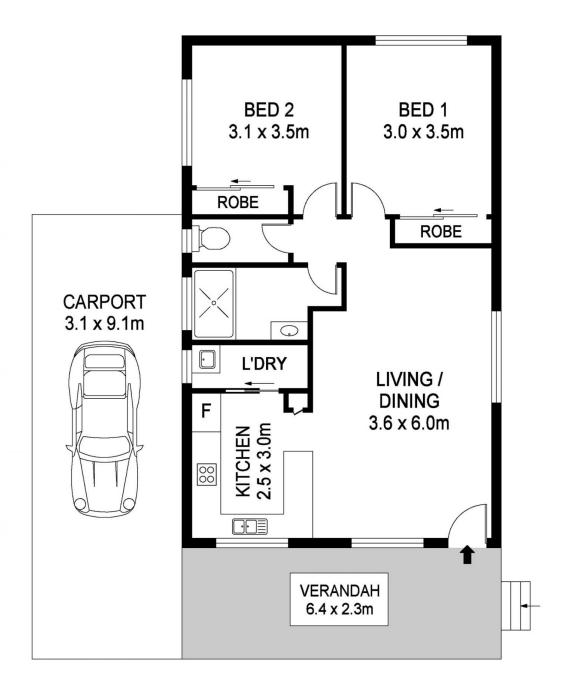

## 26/230 High Street Wauchope NSW

Wanting to make life easier, but still have your own space & independence? This lovely 2-bedroom home located in Timbertown Retreat is well worth your consideration. A small, friendly, over 55's village with swimming pool, community hall, and just moments from Wauchope's town centre.

This neatly presented home is situated on a corner block and offers a north facing aspect, allowing for plenty of natural light and sunshine throughout the day.

A spacious, well-appointed kitchen with gas cooktop, laminate benchtop, and plenty of storage. The home offers open plan dining and living area with air conditioning and ceiling fan for year-round comfort. The laundry is internal and located off the kitchen.

Both bedrooms included built-in wardrobes, plus ceiling fans and are serviced by the spacious main bathroom with separate toilet.

For further information and to arrange a private viewing, contact Jon or Kylie at J & S Real Estate.

- Neatly presented two-bedroom home in over 55's village
- Covered front veranda with northerly aspect
- Open plan living with air conditioning for year-round

2 📭 1 🚍 1 🚍

View: https://www.jandsrealestate.com.au/sale/nsw/mid -north-coast/wauchope/residential/house/774652

Kylie Moss 02 6586 3333

INTERNAL : 63.2m² VERANDAH : 14.0m² CARPORT : 28.2m²