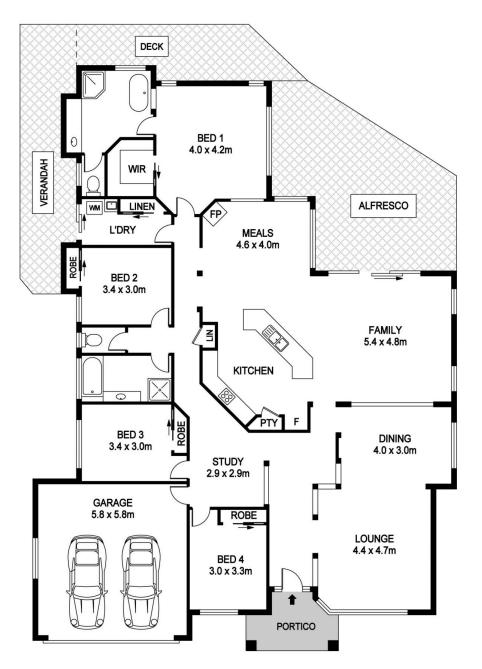

The heart of the home is the open-plan kitchen boasting raked ceilings, seamlessly flowing into the dining area featuring a cozy combustion fireplace, perfect for those chilly evenings.

The accommodation wing comprises four generously sized bedrooms, each equipped with built-in robes, ensuring ample storage for all occupants. The opulent main bedroom boasts its own air conditioning and a luxurious ensuite complete with a freestanding bath, offering a private sanctuary to unwind after a long day.

## 3 Shearwater Court, Lake Cathie

DISCLAIMER

PLANS SHOWN ARE FOR MARKETING PURPOSES ONLY, ALL DIMENSIONS ARE APPROXIMATE AND NOT TO SCALE. THEY ARE SUBJECT TO ERRORS AND INACCURACIES AND NO LIABILITY WILL BE ACCEPTED. INTERESTED PARTIES SHOULD MAKE THEIR OWN INQUIRES.

CARPORT : 36.0m<sup>2</sup>

INTERNAL: 257.5m<sup>2</sup>

: 36.0m<sup>2</sup>

SHED