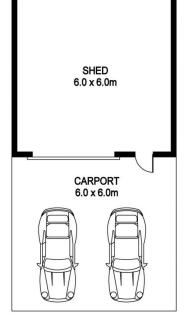

## 3 Shearwater Court, Lake Cathie

DISCLAIMER

PLANS SHOWN ARE FOR MARKETING PURPOSES ONLY, ALL DIMENSIONS ARE APPROXIMATE AND NOT TO SCALE. THEY ARE SUBJECT TO ERRORS AND INACCURACIES AND NO LIABILITY WILL BE ACCEPTED. INTERESTED PARTIES SHOULD MAKE THEIR OWN INQUIRES.

CARPORT : 36.0m<sup>2</sup>

INTERNAL: 257.5m<sup>2</sup>

: 36.0m<sup>2</sup>

SHED