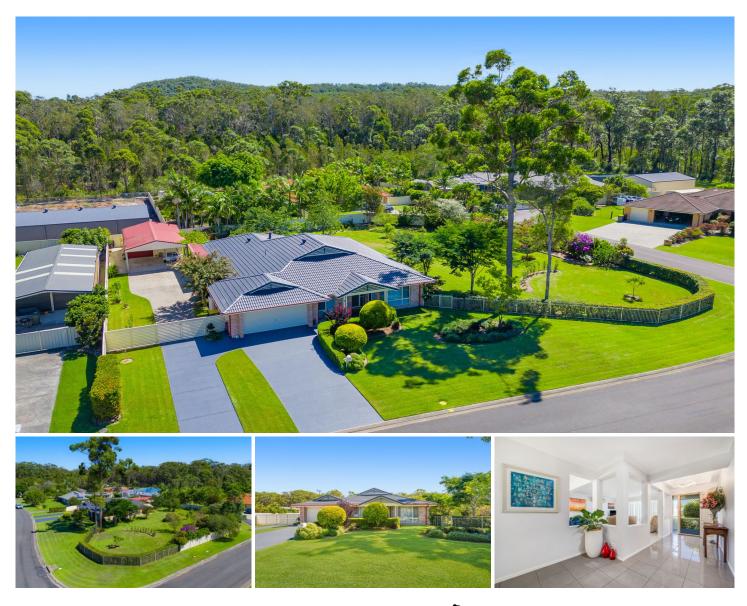

## **3 Shearwater Court Lake Cathie NSW**

Welcome to your dream home nestled within the serene surroundings of the esteemed Lakeside Woods Estate in Lake Cathie. This meticulously presented single-level residence offers the perfect blend of luxury, comfort, and functionality, set on a sprawling 2011 sqm parcel of land.

As you step inside, you'll be greeted by the spaciousness of two inviting living areas, ideal for both relaxation and entertaining, the formal dining area adding an elegant touch, while the large undercover alfresco area beckons you to unwind and soak in the tranquillity of the lush garden surrounds.

The heart of the home is the open-plan kitchen boasting raked ceilings, seamlessly flowing into the dining area featuring a cozy combustion fireplace, perfect for those chilly evenings.

The accommodation wing comprises four generously sized bedrooms, each equipped with built-in robes, ensuring ample storage for all occupants. The opulent main bedroom boasts its own air conditioning and a luxurious ensuite complete with a freestanding bath, offering a private sanctuary to unwind after a long day.